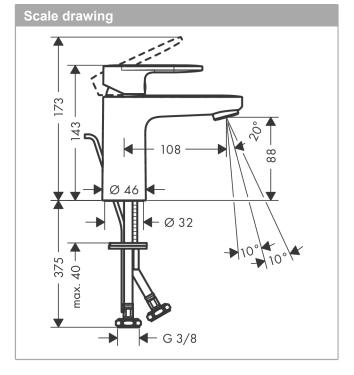

## product features

- · consists of: single lever basin mixer, waste set
- · ComfortZone 100
- · projection 108 mm
- · spray type: normal spray
- · swiveling spray former
- · maximum flow rate at 3 bar: 5 l/min
- · ceramic cartridge
- · temperature limitation adjustable
- · suitable for continuous flow water heaters
- · material waste set: synthetic
- · connection type: G 3/4 connections
- · connection dimension: DN15
- pop-up waste set G 1¼