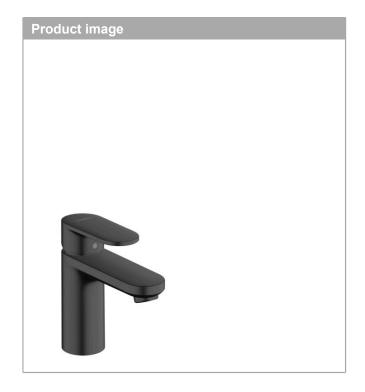

## **Vernis Blend**

Single lever basin mixer 100 with pop-up waste set

Surfaces: Matt Black Article Number: 71551670

Vernis Blend

Single lever basin mixer 100 with pop-up waste set Surfaces: Matt Black Article Number: 71551670